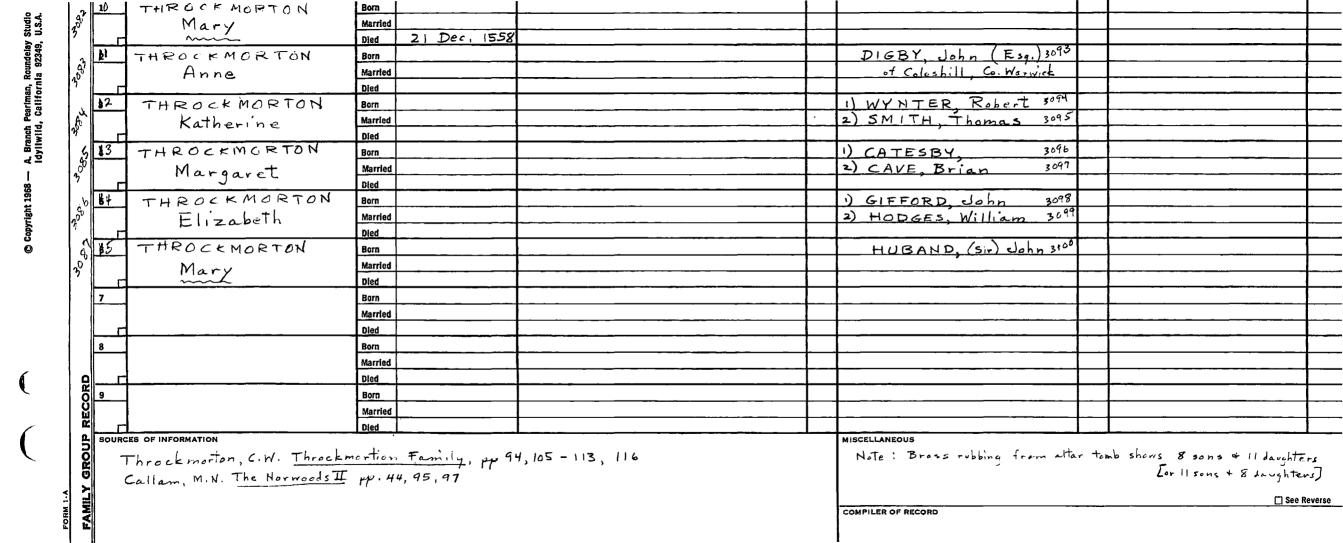

| _1     |                        |       |
| d               | Cart Coa Coan C | Died    |                |                      |                    | <u> </u>   |                    |        |                        |       |
| 3 TO            | LER             | Born    | c. 183         |                      |                    |            | PAINTER, John      | =      |                        |       |
|                 | Martha A        | Married | 2 Feb. 186     | Wyon                 | ing (W) Va         |            | b. c. 1839         | ·=     |                        |       |
| Н               | - CONTRIBUTE TO | Died    |                | <u> </u>             | ر.                 |            | 5/o Charles & Many | ==     |                        |       |



|        |              | 3048             |                    | (               | `              | Father          | THROCKMORTON,      | (Sir) Robert 1 | 3027         | 1                                                |                       |          |                                                  | SURNAME THE S          |              |
|--------|--------------|------------------|--------------------|-----------------|----------------|-----------------|--------------------|----------------|--------------|--------------------------------------------------|-----------------------|----------|--------------------------------------------------|------------------------|--------------|
|        | нĽ           | JSBAND           | THROCKMORTO        | N, (5           | ir) George     |