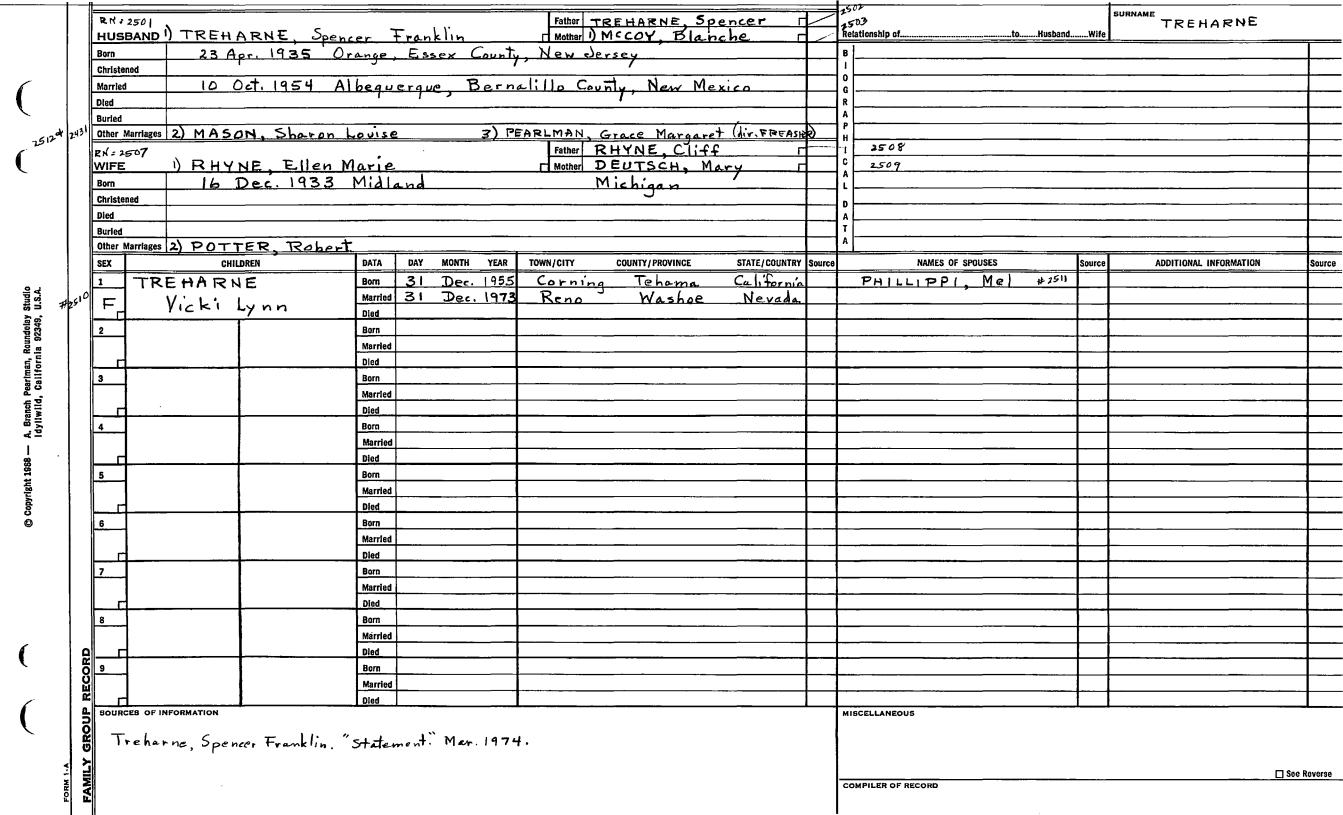

COMPILER OF RECORD

SURNAME

TREHT

int 1968 — A. Branch Pearlman, nounders) 3 Idyllwild, Callfornia 92349, 1

Turner, David. "Correspondence. June 1977

| HUSBAND         | TURNER, John F            | Elliott         | `<br>:                                | Father     | TURNER, Marcel<br>PERDUE, Julia       | lus A. F                              |        | Relationship oftototo         | andWif         | SURNAME TURNER                                   |                  |
|-----------------|---------------------------|-----------------|---------------------------------------|------------|---------------------------------------|---------------------------------------|--------|-------------------------------|----------------|--------------------------------------------------|------------------|
| Born            | 12 July 1875              |                 |                                       | I modici)  | ,                                     |                                       |        | В                             |                |                                                  |                  |
| Ghristened of   | Ches                      | terfiel         | d County Virgi                        | ทเล        |                                       |                                       |        | 1                             |                |                                                  |                  |
| Married         | Ches<br>16 Sep. 1907 Kana | anha (          | County West 1                         | livainia   |                                       |                                       |        | 0<br>G                        |                |                                                  |                  |
| Died            |                           |                 | 7,                                    | 3          |                                       |                                       |        | R                             |                |                                                  |                  |
| Buried          |                           |                 |                                       |            |                                       |                                       |        | A                             |                |                                                  |                  |
| Other Marriages | s                         |                 |                                       |            |                                       |                                       |        | H                             |                |                                                  |                  |
|                 |                           |                 |                                       | Father     | WHITE, Van B                          | uren [                                |        | i                             |                |                                                  |                  |
| WIFE            | WHITE, Samantha           |                 |                                       | Mother     | WEBB Miner                            | /а г                                  |        | C                             |                | · <del></del>                                    |                  |
| Born            | 25 Nov. 1883 Go           | ordon, I        | Boone County,                         | West Virgi | nía                                   |                                       |        | î                             |                |                                                  |                  |
| Christened      |                           |                 | <u>-</u>                              |            |                                       |                                       |        | D                             |                |                                                  |                  |
| Died            | 5 June 1925 Ka            | namha           | County, West V                        | lirginia   |                                       |                                       |        | Α                             |                |                                                  |                  |
| Burled          |                           |                 | · · · · · · · · · · · · · · · · · · · |            |                                       |                                       |        | T                             |                |                                                  |                  |
| Other Marriages |                           |                 | <del></del>                           |            |                                       |                                       |        |                               |                |                                                  |                  |
| SEX             | CHILDREN                  | DATA            | DAY MONTH YEAR                        | TOWN/CITY  | COUNTY/PROVINCE                       | STATE/COUNTRY                         | Source | NAMES OF SPOUSES              | Source         | e ADDITIONAL INFORMATION                         | Source           |
|                 | RNER                      | Born            | 8 June 1908                           |            |                                       |                                       |        |                               |                |                                                  |                  |
| F               | Ada Elizabeth             | Married         |                                       |            |                                       |                                       |        |                               |                |                                                  |                  |
|                 |                           | Died            | 12 July 1909                          |            |                                       |                                       |        |                               |                |                                                  |                  |
| 2 TU            | IRNER                     | Born            | 26 Feb. 1910                          | <u> </u>   | · · · · · · · · · · · · · · · · · · · |                                       |        | 1) SAMPLES                    |                |                                                  |                  |
| F               | Ruby Agness               | Married         |                                       |            |                                       |                                       |        | 2) LINVILLE, Raymond          |                |                                                  |                  |
|                 | ·                         | Died            | 1 = 1 10 0                            |            |                                       |                                       |        | 3) BONDS, James Covey         |                | <del></del>                                      |                  |
|                 | IRNER                     | Born            | 6 Feb. 1912                           |            |                                       |                                       |        | 1) GUNNOE, Reba Workman       | <del>- ا</del> |                                                  |                  |
| M               | John Elliott              | Married         | <del> </del>                          |            | <del> </del>                          |                                       |        | 2) DANIELS, Birdie (mid. DICK | INS)           | <del>                                     </del> |                  |
|                 |                           | Died            | 211 0 4 1012                          |            |                                       |                                       |        | ARRATT I I T 1 II             | -              | <del> </del>                                     |                  |
| 7               | RNER                      | Born            | 24 Oct, 1913                          |            |                                       |                                       |        | ABBOTT, Lola Estelle          | <del></del>    | See Family Group                                 |                  |
| M               | David Anderson            | Married<br>Died | 2 Mar. 1936                           |            |                                       |                                       |        |                               | <del></del>    |                                                  | <del></del>      |
|                 | IRNER                     | Born            | 17 Oct. 1916                          |            | <del></del>                           |                                       |        | ADAMS, Elva                   | $\dashv$       |                                                  |                  |
|                 |                           | Married         |                                       |            |                                       |                                       |        | ADAMS, EIVA                   |                |                                                  | <del></del>      |
| WH              | Van Arthur                | Died            | -                                     |            |                                       |                                       |        | d/o Eddie + ( ) ADA           | MC             | · · · · · · · · · · · · · · · · · · ·            | <del>- 1</del> - |
|                 | RNER                      | Born            | 25 July 1919                          |            |                                       |                                       |        | STACY, Ermina                 |                |                                                  |                  |
|                 | Thomas Branch             | Married         |                                       |            | <del></del>                           |                                       |        | b. 30 Apr 1919                |                | 1                                                |                  |
| 씨 -             | Thomas Dranch             | Dled            |                                       |            |                                       |                                       |        | V. SUMPLIFI                   | _              | <del></del>                                      |                  |
| 7               |                           | Born            |                                       |            |                                       |                                       |        |                               |                |                                                  |                  |
|                 |                           | Married         |                                       |            |                                       |                                       |        |                               |                |                                                  |                  |
|                 |                           | Died            |                                       |            |                                       |                                       |        |                               |                |                                                  |                  |
| 8               |                           | Born            |                                       |            |                                       |                                       |        |                               |                |                                                  |                  |
|                 |                           | Married         |                                       |            |                                       | · · · · · · · · · · · · · · · · · · · |        |                               |                |                                                  | -                |
|                 |                           | Died            |                                       |            |                                       |                                       |        |                               |                |                                                  |                  |
| 9               |                           | Born            |                                       |            |                                       |                                       |        |                               |                |                                                  |                  |
|                 |                           | Married         |                                       |            |                                       |                                       |        |                               |                |                                                  | į                |
|                 |                           | Died            |                                       |            |                                       |                                       |        |                               |                |                                                  |                  |
| SOURCES OF      | INFORMATION               |                 |                                       |            |                                       |                                       |        | MISCELLANEOUS                 |                |                                                  | ן See Reverse    |
|                 |                           |                 |                                       |            |                                       |                                       |        | COMPILER OF RECORD            |                | <u>-</u>                                         | 7 200 WEACISE    |
| Turner,         | , David. "Corresponder    | nce, dun        | ne 1977                               |            |                                       |                                       |        |                               |                |                                                  |                  |