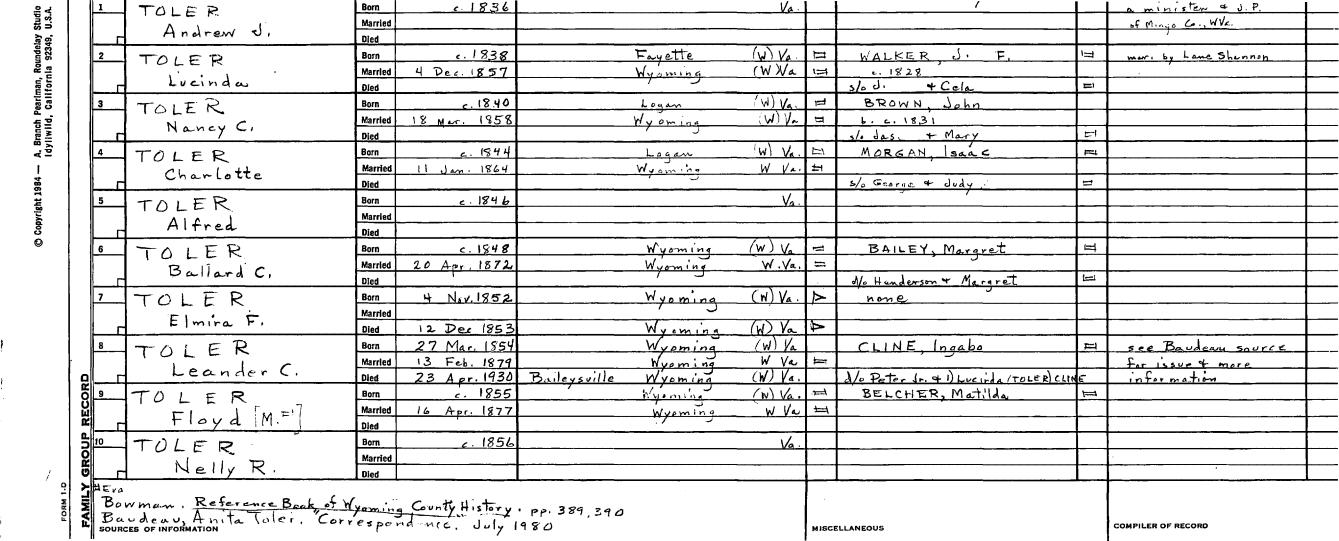

COMPILER OF RECORD

SURNAME

Borman Mary Keller Polarace Back of Hyrming County History. P. 340-391.

McC. p. 152,153, 191,225

|                                            |                                             |              |                              | Father                                           | TOLER, John<br>CLINE, Eliz | <u> Г</u>                                       | 1                                                |                                       |                                                  | TOLER                  |        |
|--------------------------------------------|---------------------------------------------|--------------|------------------------------|--------------------------------------------------|----------------------------|-------------------------------------------------|--------------------------------------------------|---------------------------------------|--------------------------------------------------|------------------------|--------|
| ниѕ                                        | BAND TOLER, William:                        | <u>5901</u>  | re                           | Mother                                           | CLINE: Eliza               | abeth r                                         | <del> </del>                                     | Relationship oftoHusband              | Wife                                             |                        |        |
| Born                                       | 22 Sep. 1861 Su                             | <u>n 'Hi</u> | 11, Wyoming                  | County (1                                        | Vest) Virginia             | <u> </u>                                        |                                                  | B Farmer<br>Methodist                 |                                                  |                        |        |
| Flourist                                   | ا مما                                       |              | /                            | •                                                |                            |                                                 | <u> </u>                                         | Methodist                             |                                                  |                        |        |
| Married                                    | 1 4 Jan. 1884 Fa<br>11 June 1942 Su<br>Tole | nrock        | Wyoming 1                    | County,                                          | West Virginia              | ·                                               | <u> </u>                                         | G                                     |                                                  |                        |        |
| Died                                       | 11 June 1942 Su                             | n Hil        | 1, Wyomina                   | County, Y                                        | Vest Yirginia              |                                                 | <u> </u>                                         | R                                     |                                                  |                        |        |
| Burled                                     | Tole                                        | er Ce        | metery, Sun                  | H(II /                                           |                            |                                                 |                                                  | A                                     |                                                  |                        |        |
| Other                                      | Marriages                                   |              |                              |                                                  |                            |                                                 | <u> </u>                                         | H                                     |                                                  |                        |        |
|                                            |                                             |              |                              | Father C                                         | LINE, Michae               | <u>عال -                                   </u> | 1                                                | " Methodist                           |                                                  |                        |        |
| WIFE                                       | CLINE, Mary E<br>30 Oct. 1865               | llen         |                              | Mother L                                         | AMBERT. Mar                | -7ha r                                          | 1                                                | C                                     |                                                  |                        |        |
| Born                                       | 30 Oct. 1865                                |              |                              |                                                  |                            |                                                 | <u> </u>                                         | î                                     |                                                  |                        |        |
| Flouris                                    | hed                                         |              |                              |                                                  |                            |                                                 |                                                  | D                                     |                                                  |                        |        |
| Died                                       | 15 Det: 1933 Sun<br>Tale                    | Hill,        | Wyoming Cour                 | nty West                                         | Virginia                   |                                                 | <b>↓</b>                                         | A                                     |                                                  |                        |        |
| Burled                                     | Tole                                        | <u>r Ce</u>  | netery, Sunt                 | 1.11                                             |                            |                                                 | ـــــ                                            | T                                     |                                                  |                        |        |
| Other                                      | Marriages                                   |              |                              |                                                  |                            |                                                 |                                                  |                                       |                                                  |                        |        |
| SEX                                        | CHILDREN                                    | DATA         | DAY MONTH YEAR               | TOWN/CITY                                        | COUNTY/PROVINCE            | STATE/COUNTRY                                   | Source                                           |                                       | Source                                           | ADDITIONAL INFORMATION | Source |
| 1                                          | TOLER                                       | Born         | 28 Jan. 1886                 |                                                  | Wyomina                    | W Va                                            | <u> </u>                                         | 1) HARVEY, Mona                       |                                                  |                        |        |
| M                                          | Golden Crockett                             | Married      | 3) 3 Sep. 1913<br>5 May 1947 | Simon                                            | Wyoming                    | W.Va.                                           | <u></u>                                          | 2) BLANKENSHIP, Sara Rose             | tta                                              |                        |        |
|                                            | 381437                                      | Died         |                              |                                                  | Wyomina                    | W.Ya.                                           | <u> </u>                                         |                                       | 4                                                |                        |        |
| 2                                          | TOLER                                       | Born         | 28 July 1888                 | Fanrock                                          | Wyoming                    | W Va.                                           | <u> </u>                                         | COOK, Hugh M.                         |                                                  |                        |        |
| F                                          |                                             | Married      | 14 Oct. 1911                 |                                                  |                            |                                                 | <u> </u>                                         |                                       | +                                                |                        |        |
| <u>                                   </u> |                                             | Died         |                              | ClearFork                                        | · Wyoming                  | W. Va.                                          |                                                  |                                       | <del></del>                                      |                        | _      |
| 3                                          | TOLER                                       | Born         | 6 Aug. 1890                  | Sun Hill                                         | Wysming                    | W. Ya.                                          | <b>-</b>                                         | COOK, Murl                            | 1                                                |                        |        |
| M                                          |                                             | Married      | 28 Apr. 1917                 |                                                  |                            |                                                 | ــــــ                                           |                                       | ┦──├                                             |                        |        |
| <u>''</u>                                  |                                             | Died         | 25 Apr. 1963                 |                                                  | rk Wyoming                 | Wila                                            |                                                  |                                       |                                                  |                        |        |
| 4                                          | TOLER                                       | Born         | Feb. 1892                    | Sun Hill                                         | Myoning                    | W. Va.                                          | <b>├</b> ─-                                      | COOK, Bruce                           | <b>↓</b>                                         |                        |        |
| =                                          | Susan M.                                    | Married      |                              |                                                  |                            |                                                 | <b>├</b>                                         |                                       | <del>  -</del>                                   |                        |        |
| <u> </u>                                   |                                             | Dled         |                              | Oceana                                           | Wyoming                    | W.Ya.                                           | ┼—                                               |                                       | ┼╌┼                                              |                        |        |
| 5                                          | TOLER                                       | Born         | 24 Jan. 1894                 | Sun Hill                                         | Wypming                    | W. Va.                                          | <del>                                     </del> | COOK, Lillian                         | +                                                |                        |        |
| M                                          | Ola                                         | Married      |                              | 6 11:11                                          | · · ·                      | 1.7.7                                           |                                                  |                                       | <del>↓                                    </del> |                        |        |
| 1                                          |                                             | Died         | 1 May 1979                   | SUN HIII                                         | <u>Wyaming</u>             | W.Ya.                                           | <b>-</b>                                         |                                       | +                                                |                        |        |
| 6                                          | <u> </u>                                    | Born         |                              |                                                  |                            |                                                 | ├                                                |                                       | +                                                |                        |        |
| 1                                          |                                             | Married      |                              |                                                  |                            |                                                 | <del>                                     </del> |                                       | ╂                                                |                        |        |
| 1                                          | <del></del>                                 | Died         |                              |                                                  |                            |                                                 | ┼                                                |                                       | ╅┈╅╌                                             | ·                      | _      |
| 7                                          | 4                                           | Born         | -                            |                                                  |                            |                                                 | <del> </del> -                                   |                                       | ╂——                                              |                        |        |
|                                            |                                             | Married      |                              |                                                  |                            |                                                 | ├—                                               |                                       | ╂━╁                                              |                        |        |
|                                            |                                             | Died         |                              | -                                                |                            |                                                 | <del>                                     </del> | · · · · · · · · · · · · · · · · · · · | + +                                              |                        |        |
| 8                                          | -                                           | Born         |                              | <del></del>                                      |                            | <del></del>                                     | <del> </del>                                     |                                       | + +                                              |                        |        |
|                                            |                                             | Married      |                              |                                                  |                            |                                                 | <del> </del>                                     |                                       | + +                                              |                        |        |
| 원                                          |                                             | Died         |                              | <del>                                     </del> |                            |                                                 | <del>                                     </del> |                                       | + +                                              |                        |        |
| <u>8</u> •                                 | -                                           | Born         |                              | <del> </del>                                     |                            |                                                 | <del> </del>                                     |                                       | <del>                                     </del> |                        |        |
| ZE(                                        |                                             | Married      |                              |                                                  |                            |                                                 | $\vdash$                                         |                                       | ╁┈╁                                              | <del></del>            |        |
|                                            | <del></del>                                 | Dled         |                              |                                                  | <del></del>                |                                                 | $\vdash$                                         |                                       | ╅                                                |                        |        |
| <b>₹</b>                                   | -1                                          | Born         | -                            | <del>                                     </del> |                            | <del></del>                                     | 1                                                | <del></del>                           | <del>   </del>                                   |                        |        |
| GROUP RECORD                               |                                             | Married      |                              |                                                  |                            |                                                 | $\vdash$                                         |                                       | <del>                                     </del> | ···                    |        |
|                                            |                                             | Died         | <u> </u>                     | <del></del>                                      |                            | <del></del>                                     | +                                                | <u> </u>                              | +                                                |                        |        |
| MILY (                                     |                                             |              | 1 ( ) 100                    | n                                                |                            |                                                 |                                                  |                                       |                                                  |                        |        |