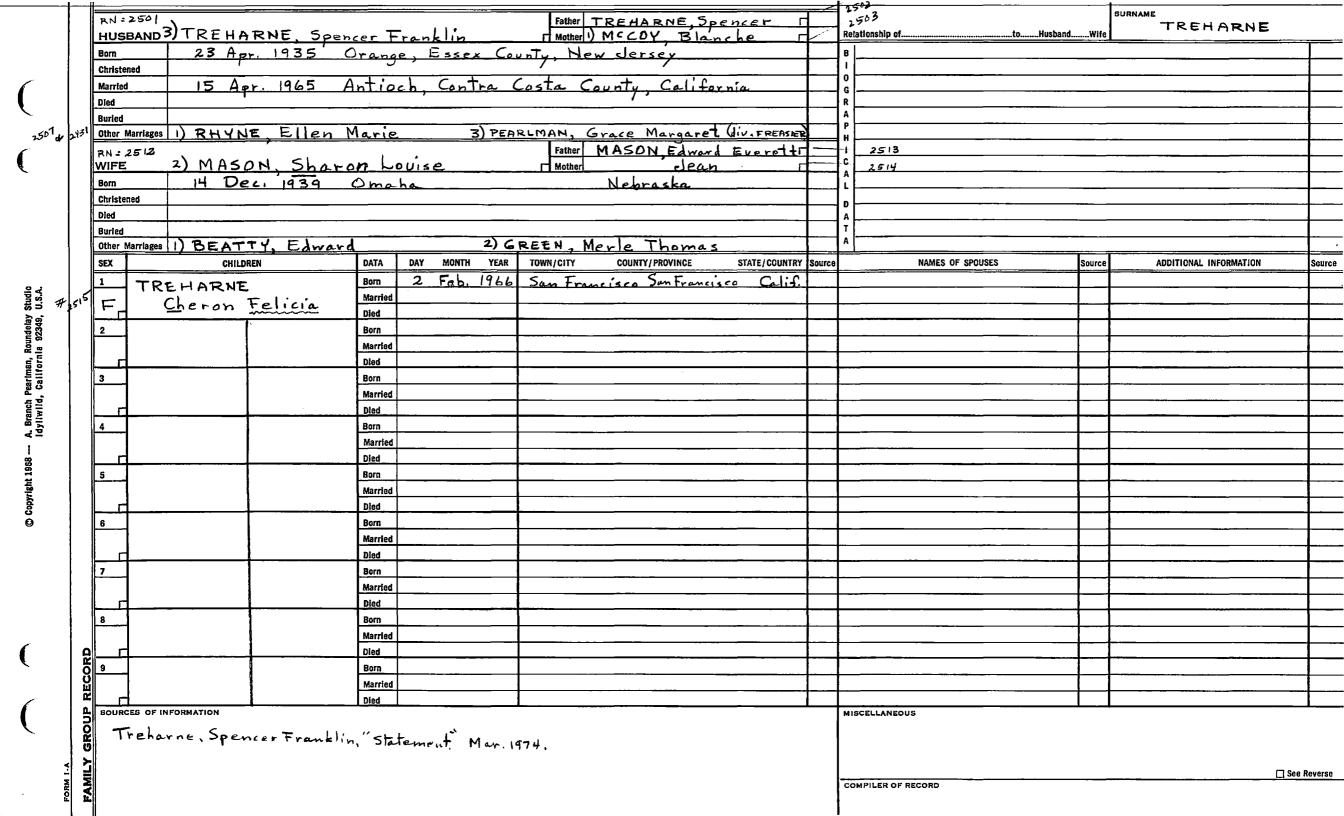

COMPILER OF RECORD

SURNAME

TREHT

int 1968 — A. Branch Pearlman, nounders) 3 Idyllwild, Callfornia 92349, 1

Turner, David. "Correspondence. June 1977

| HUSBAND         | TURNER, John F            | Elliott         | `<br>:                                | Father     | TURNER, Marcel<br>PERDUE, Julia       | lus A. F                              |        | Relationship oftototo         | andWif         | SURNAME TURNER                                   |                  |
|-----------------|---------------------------|-----------------|---------------------------------------|------------|---------------------------------------|---------------------------------------|--------|-------------------------------|----------------|--------------------------------------------------|------------------|
| Born            | 12 July 1875              |                 |                                       | I modici)  | ,                                     |                                       |        | В                             |                |                                                  |                  |
| Ghristened of   | Ches                      | terfiel         | d County Virgi                        | ทเล        |                                       |                                       |        | 1                             |                |                                                  |                  |
| Married         | Ches<br>16 Sep. 1907 Kana | anha (          | County West 1                         | livainia   |                                       |                                       |        | 0<br>G                        |                |                                                  |                  |
| Died            |                           |                 | 7,                                    | 3          |                                       |                                       |        | R                             |                |                                                  |                  |
| Buried          |                           |                 |                                       |            |                                       |                                       |        | A                             |                |                                                  |                  |
| Other Marriages | s                         |                 |                                       |            |                                       |                                       |        | H                             |                |                                                  |                  |
|                 |                           |                 |                                       | Father     | WHITE, Van B                          | uren [                                |        | i                             |                |                                                  |                  |
| WIFE            | WHITE, Samantha           |                 |                                       | Mother     | WEBB Miner                            | /а г                                  |        | C                             |                | · <del></del>                                    |                  |
| Born            | 25 Nov. 1883 Go           | ordon, I        | Boone County,                         | West Virgi | nía                                   |                                       |        | î                             |                |                                                  |                  |
| Christened      |                           |                 | <u>-</u>                              |            |                                       |                                       |        | D                             |                |                                                  |                  |
| Died            | 5 June 1925 Ka            | namha           | County, West V                        | lirginia   |                                       |                                       |        | Α                             |                |                                                  |                  |
| Burled          |                           |                 | · · · · · · · · · · · · · · · · · · · |            |                                       |                                       |        | T                             |                |                                                  |                  |
| Other Marriages |                           |                 | <del></del>                           |            |                                       |                                       |        |                               |                |                                                  |                  |
| SEX             | CHILDREN                  | DATA            | DAY MONTH YEAR                        | TOWN/CITY  | COUNTY/PROVINCE                       | STATE/COUNTRY                         | Source | NAMES OF SPOUSES              | Source         | e ADDITIONAL INFORMATION                         | Source           |
|                 | RNER                      | Born            | 8 June 1908                           |            |                                       |                                       |        |                               |                |                                                  |                  |
| F               | Ada Elizabeth             | Married         |                                       |            |                                       |                                       |        |                               |                |                                                  |                  |
|                 |                           | Died            | 12 July 1909                          |            |                                       |                                       |        |                               |                |                                                  |                  |
| 2 TU            | IRNER                     | Born            | 26 Feb. 1910                          | <u> </u>   | · · · · · · · · · · · · · · · · · · · |                                       |        | 1) SAMPLES                    |                |                                                  |                  |
| F               | Ruby Agness               | Married         |                                       |            |                                       |                                       |        | 2) LINVILLE, Raymond          |                |                                                  |                  |
|                 | ·                         | Died            | 1 = 1 10 0                            |            |                                       |                                       |        | 3) BONDS, James Covey         |                | <del></del>                                      |                  |
|                 | IRNER                     | Born            | 6 Feb. 1912                           |            |                                       |                                       |        | 1) GUNNOE, Reba Workman       | <del>- ا</del> |                                                  |                  |
| M               | John Elliott              | Married         | <del> </del>                          |            | <del> </del>                          |                                       |        | 2) DANIELS, Birdie (mid. DICK | INS)           | <del>                                     </del> |                  |
|                 |                           | Died            | 211 0 4 1012                          |            |                                       |                                       |        | ARRATT I I T 1 II             | -              | <del> </del>                                     |                  |
| 7               | RNER                      | Born            | 24 Oct, 1913                          |            |                                       |                                       |        | ABBOTT, Lola Estelle          | <del></del>    | See Family Group                                 |                  |
| M               | David Anderson            | Married<br>Died | 2 Mar. 1936                           |            |                                       |                                       |        |                               | <del></del>    |                                                  | <del></del>      |
|                 | IRNER                     | Born            | 17 Oct. 1916                          |            | <del></del>                           |                                       |        | ADAMS, Elva                   | $\dashv$       |                                                  |                  |
|                 |                           | Married         |                                       |            |                                       |                                       |        | ADAMS, EIVA                   |                |                                                  | <del></del>      |
| WH              | Van Arthur                | Died            | -                                     |            |                                       |                                       |        | d/o Eddie + ( ) ADA           | MC             | · · · · · · · · · · · · · · · · · · ·            | <del>- 1</del> - |
|                 | RNER                      | Born            | 25 July 1919                          |            |                                       |                                       |        | STACY, Ermina                 |                |                                                  |                  |
|                 | Thomas Branch             | Married         |                                       |            | <del></del>                           |                                       |        | b. 30 Apr 1919                |                | 1                                                |                  |
| 씨 -             | Thomas Dranch             | Dled            |                                       |            |                                       |                                       |        | V. SUMPLIFI                   | _              | <del></del>                                      |                  |
| 7               |                           | Born            |                                       |            |                                       |                                       |        |                               |                |                                                  |                  |
|                 |                           | Married         |                                       |            |                                       |                                       |        |                               |                |                                                  |                  |
|                 |                           | Died            |                                       |            |                                       |                                       |        |                               |                |                                                  |                  |
| 8               |                           | Born            |                                       |            |                                       |                                       |        |                               |                |                                                  |                  |
|                 |                           | Married         |                                       |            |                                       | · · · · · · · · · · · · · · · · · · · |        |                               |                |                                                  | -                |
|                 |                           | Died            |                                       |            |                                       |                                       |        |                               |                |                                                  |                  |
| 9               |                           | Born            |                                       |            |                                       |                                       |        |                               |                |                                                  |                  |
|                 |                           | Married         |                                       |            |                                       |                                       |        |                               |                |                                                  | į                |
|                 |                           | Died            |                                       |            |                                       |                                       |        |                               |                |                                                  |                  |
| SOURCES OF      | INFORMATION               |                 |                                       |            |                                       |                                       |        | MISCELLANEOUS                 |                |                                                  | ן See Reverse    |
|                 |                           |                 |                                       |            |                                       |                                       |        | COMPILER OF RECORD            |                | <u>-</u>                                         | 7 200 WEACISE    |
| Turner,         | , David. "Corresponder    | nce, dun        | ne 1977                               |            |                                       |                                       |        |                               |                |                                                  |                  |